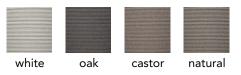

| Composition back  | Action back                          |              |
| Roll width        | 400 cm                               | 13' 2"       |
| Pile height       | 1 mm                                 | 0.039"       |
| Total height      | 3 mm                                 | 0.118″       |
| Pile weight       | 1065 g/m²                            | 31.42 oz/yd² |
| Total weight      | 2090 g/m²                            | 61.66 oz/yd² |





### Fitting & maintenance

We recommend stretched fitting on a quality underlay carpet by a professional installer.

Detailed fitting and maintenance information is available at <u>www.nfb.be</u>.

#### Special attention

Take special care if you make joints, the structure of the design can make them more visible.

## Available Colors