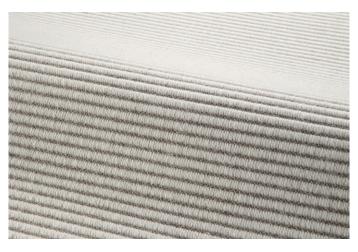

#### Description

This flat-woven ribbed loop – a combination of wool warp and linen weft – is as simple as it is elegant. Its thickly woven wool structure gives Sierra a warm and natural look.

#### Technical Data

| Production method | Flat weave                           |              |
|-------------------|--------------------------------------|--------------|
| Composition       | 67% wool / 17% polyamide / 16% linen |              |
| Composition back  | Action back                          |              |
| Roll width        | 400 cm                               | 13' 2"       |
| Pile height       | 1 mm                                 | 0.039"       |
| Total height      | 3 mm                                 | 0.118″       |
| Pile weight       | 1065 g/m²                            | 31.42 oz/yd² |
| Total weight      | 2090 g/m²                            | 61.66 oz/yd² |